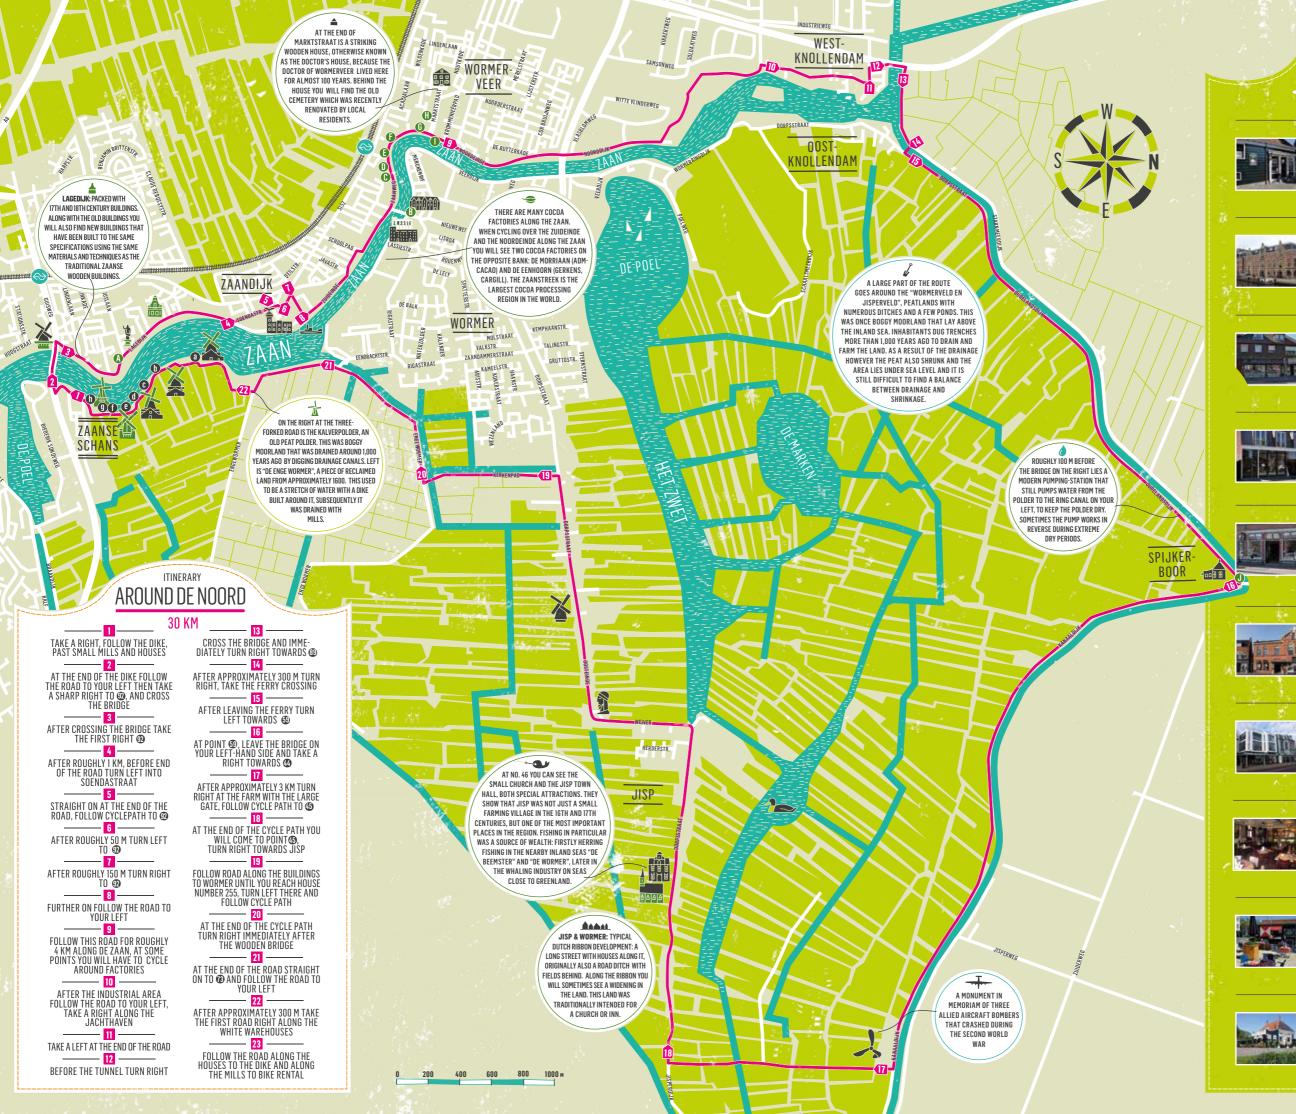

# AROUND DE NOORD

This longer 30 km route offers almost all there is to see with the Hotspot Wormerveer route, but also includes a crossing with a ferry boat, a traverse right through an enormous industrial building, the various ribbon developments of Jisp and Wormer and plenty of views of the beautiful natural areas of the Wormerveld and Jisperveld.

THE NUMBERS 49 45 59 72 73 69 92 AND 93 IN THE ITINERARY CORRESPOND WITH THE ROYAL DUTCH TOURING CLUB ANWB SIGNPOSTING OF CYCLE JUNCTIONS.

INFORMATION ABOUT VARIOUS MONUMENTS YOU COME ACROSS ON YOUR ROUTE WILL BE REVEALED ON QR TILES. VIA AN APP ON YOUR TELEPHONE YOU WILL BE LED TO THE WEBSITES OF THE HISTORICAL ASSOCIATIONS OF WORMERVEER AND KOOGZAANDIJK.