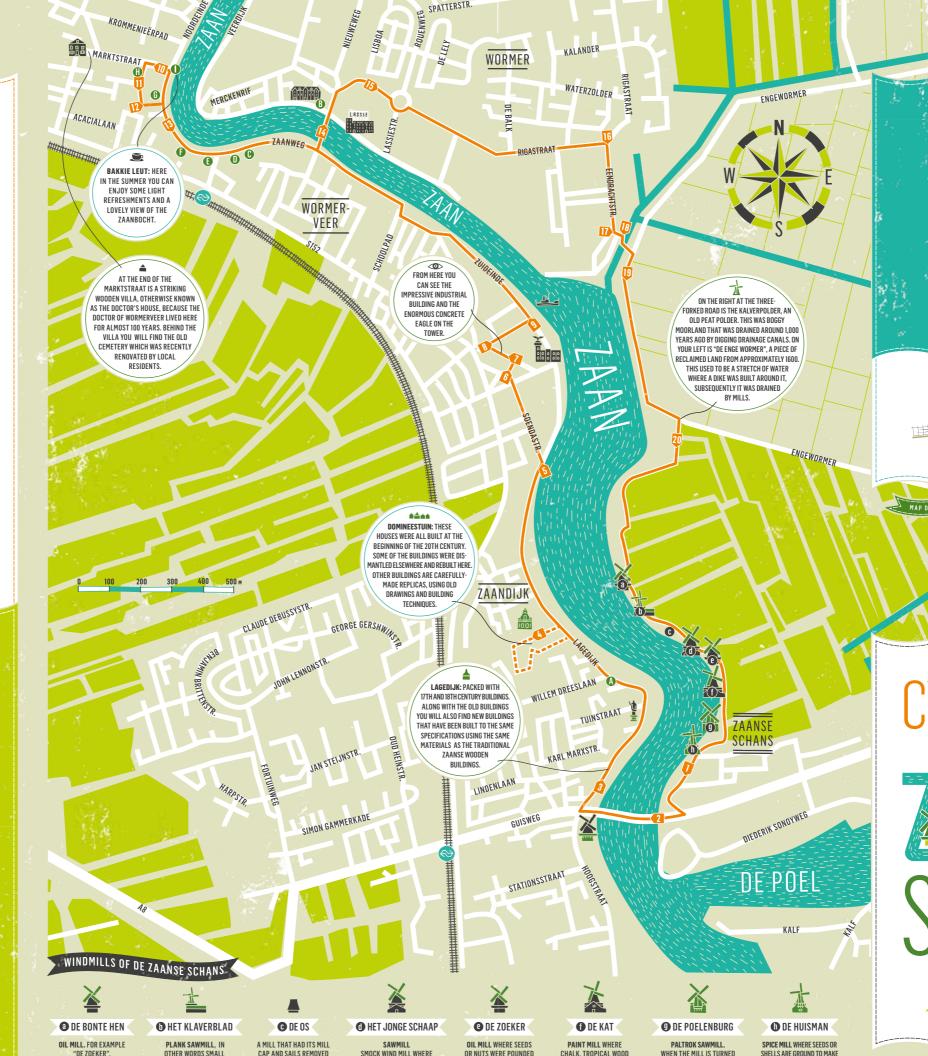

# HOTSPOT WORMERVEER

Q L/M

TURN RIGHT, PAST THE DIKE, PAST SMALL WINDMILL AND HOUSES

AT THE END OF THE DIKE FOLLOW
THE ROAD TO YOUR LEFT, THEN
TAKE A SHARP RIGHT GO TO ⑤,
CROSS THE BRIDGE

CROSS THE BRIDGE AND TURN

OPTIONAL
A. TAKE THE FOOTPATH ON YOUR
LEFT BEFORE THE GREEN BRIDGE) B.
URN LEFT AT THE WOODEN BRIDGE
AT THE FIRST CROSSROADS C. TURN
LEFT AT SECOND PATH AFTER THE
POLE IN THE ROAD D. TURN LEFT AT
THE END OF THE PATH E. TURN
RIGHT AT THE END OF THE PATH

AFTER ROUGHLY I KM, TURN LEFT BEFORE THE END OF THE ROAD INTO SOENDASTRAAT

PATH, CROSS OVER SMALL LOCK.

GO STRAIGHT AHEAD AT THE END OF THE ROAD, FOLLOW CYCLEPATH TO **②** 

FURTHER ON FOLLOW ROAD TO

AFTER APPROX. 2 KM, TURN LEFT AT "BAKKIE LEUT AAN DE ZAAN" INTO MARKTSTRAAT,TO 19

AFTER APPROXIMATELY 100 M TURN
LEFT INTO STEINSTRAAT

12

AFTER APPROXIMATELY 200 M TURN LEFT INTO LANE BETWEEN THE HOUSES

AT THE END OF THE LANE TURN RIGHT,
ALONG DE ZAAN

AT THE CROSSING WITH TRAFFIC
LIGHTS TURN LEFT AND CROSS THE
BRIDGE TO 
AND 
TE

FOLLOW THE ROAD TO YOUR RIGHT,
TOWARDS 🚱

AFTER APPROXIMATELY 1 KM TURN
RIGHT AT THE END OF THE ROAD TO

AFTER APPROXIMATELY 250 M TURN LEFT ON TO THE CYCLEPATH AT TEAROOM "WESTERVEER" TO ②

AT THE END OF THE CYCLEPATH TURN RIGHT AND IMMEDIATELY TAKE A LEFT TO **②** 

TURN RIGHT AT THE CROSSING AFTER
THE LOCK

TAKE A RIGHT ON TO KALVERRINGDIJK AT THE THREE-FORKED ROAD TO ® FOLLOW THE ROAD TO BIKE RENTAL

THIS CYCLE ROUTE MAP OFFERS YOU TWO ROUTES: A SHORT ROUTE: "HOTSPOT WORMERVEER" AND A LONGER ROUTE: "AROUND DE NOORD". BECOME ACQUAINTED WITH THE DIVERSITY OF THE ZAANSTREEK: THE WINDING PEAT RIVER THE ZAAN, BEAUTIFUL OLD BUILDINGS THAT ARE OFTEN SITUATED NEXT TO INDUSTRIAL SITES, SCENIC AREAS AND PLEASANT SMALL-TOWN SHOPPING.

# HOTSPOT WORMERVEER

This 8 km route takes you past old residential and industrial buildings, lovely vistas of the Zaan and along the pleasant Zaanweg with its shops that overlook the historic industrial area in Wormer.

THE NUMBERS 49 45 59 72 73 69 92 AND 93 IN THE ITINERARY CORRESPOND WITH THE ROYAL DUTCH TOURING CLUB ANWB SIGNPOSTING OF CYCLE JUNCTIONS.

INFORMATION ABOUT VARIOUS MONUMENTS YOU COME ACROSS ON YOUR ROUTE WILL BE REVEALED ON QR TILES. VIA AN APP ON YOUR TELEPHONE YOU WILL BE LED TO THE WEBSITES OF THE HISTORICAL ASSOCIATIONS OF WORMERVEER AND KOOGZAANDIJK.